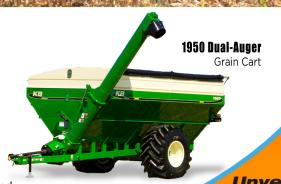

## FOR YOUR BIGGEST FIELDS AND BIGGEST YIELDS!

The Killbros® 1950 dual-auger grain cart offers the convenience of high-speed unloading and capacity to keep your harvest moving full-speed ahead.

- 1,100-bushel capacity
- Up to 400 bushels per minute unloading speed
- 8'2" auger reach and 14'2" auger height for easy unloading into the center of trucks
- Low-profile tank design provides narrow transport width, steep side slopes and low center of gravity
- 14" horizontal auger for fast and uniform unloading
- Options include rollover tarp to protect grain, tracked 36" x 11' undercarriage for enhanced flotation and multi-directional downspout for grain control