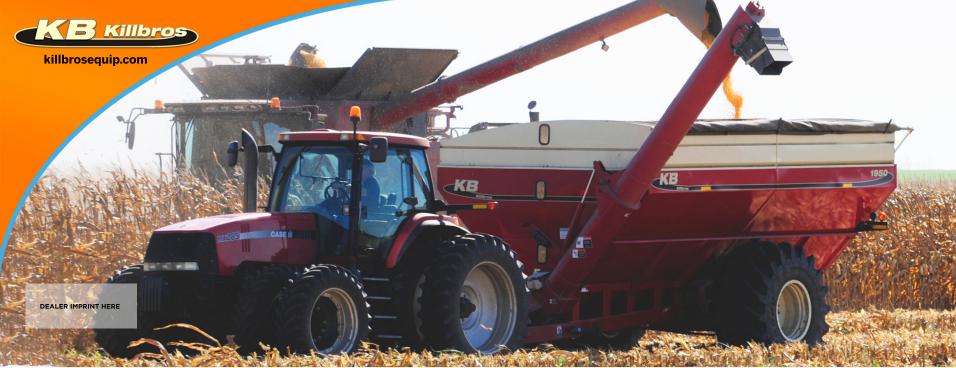

## FOR YOUR BIGGEST FIELDS AND BIGGEST YIELDS!

The Killbros® 1950 dual-auger grain cart offers the convenience of high-speed unloading and capacity to keep your harvest moving full-speed ahead.

- 1,100-bushel capacity
- Up to 400 bushels per minute unloading speed
- 8'2" auger reach and 14'2" auger height for easy unloading into the center of trucks
- Low-profile tank design provides narrow transport width, steep side slopes and low center of gravity
- 14" horizontal auger for fast and uniform unloading
- Options include rollover tarp to protect grain, tracked 36" x 11' undercarriage for enhanced flotation and multi-directional downspout for grain control